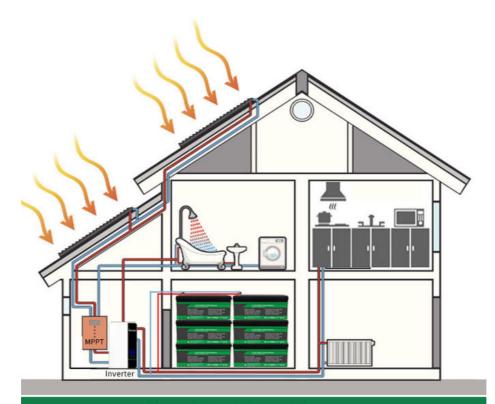

## **Household Energy Storage Usage**

6 batteries can be connected in parallel

### 12v(12.8V)400Ah Battery System