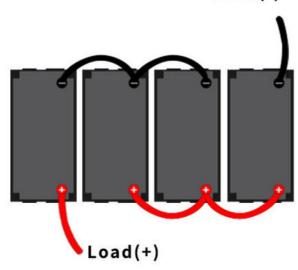

Charge Voltage               | 14.6V±0.2V                                                  |
| Cycle life                   | Deep Cycle Life 4000 Times, Life Span Is More Than 10 Years |
| BMS function                 | Overcharge, Overdischarge, Overcurrent, Short Circuit, Etc. |
| Installation                 | IP65                                                        |
| Discharge Cut-off Voltage    | 10V                                                         |

### Comparison



- Reduced 2/3 weight
- Weight
- 3 times the weight

- √ 3000+ Cycle
- Cycle Times
- X 200-500 Cycle

- >10 Years Service Life
- Life cycle
- X 2-3 Years

- Stable and safety
- Function
- Unsafe and easy To explode

### **Product Details**

### **Connection In Parallel**

(Maximum of 4 Batteries)

Load(-)



### 12v(12.8V)400Ah Battery System

#### **Applications:**

The Enook Battery Pack has a long life cycle. It can be used up to 2000 times at 85% dose, 5000 times at 65% dose, and 8000 times at 40% dose. It also has a deep cycle life of 4000 times and a life span of more than 10 years. These features make the Enook Battery Pack a reliable and long-lasting power source for a variety of different applications.

It is also well-suited for use in solar power systems, backup power supplies, and other applications where reliable and efficient power is required. With its high capacity and long life cycle, the Enook Battery Pack is a great choice for anyone looking for a high-quality Lithium Ion Battery Pack.

## **Battery Characteristic Curve**

Different Rate Discharge Curve @25°C



Charge Cha