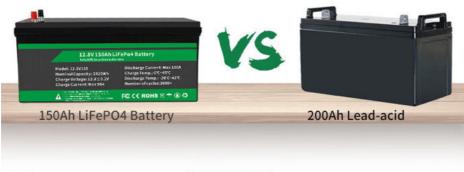

### Comparison

- Reduced 2/3 weight
- Weight
- 3 times the weight

- √ 3000+ Cycle
- Cycle Times
- X 200-500 Cycle

- >10 Years Service Life
- Life cycle
- X 2-3 Years

- Stable and safety
- Function
- Unsafe and easy To explode