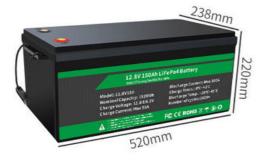

### **Product Specification**

• Charge Voltage: 14.6V±0.2V

• Installation: IP65

OEM/ODM: Accepatable
 Specification: 12.8V150AH
 Peak Current: 240A (<3s)</li>
 Terminal Type: Anderson Plug
 Battery Size: 560x300x235mm

## **Product View**

L\*H\*W:520\*238\*220mm

Reliable ABS Case Resistance To Heat&Shock

M8 Terminal superb conductivity

Handle Easy to carry or remove