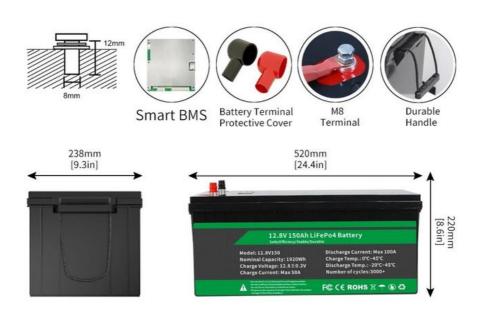

## **Product View**

L\*H\*W:520\*238\*220mm

Reliable ABS Case Resistance To Heat&Shock

M8 Terminal superb conductivity

Handle Easy to carry or remove

### **BATTERY MANAGEMENT SYSTEM**

**Balance Function** 

Overvoltage Protection

Overcharge Protection

Over discharge Protection

Overcurrent Protection

Short circuit Protection Temperature Protection

Anti Reverse Charging