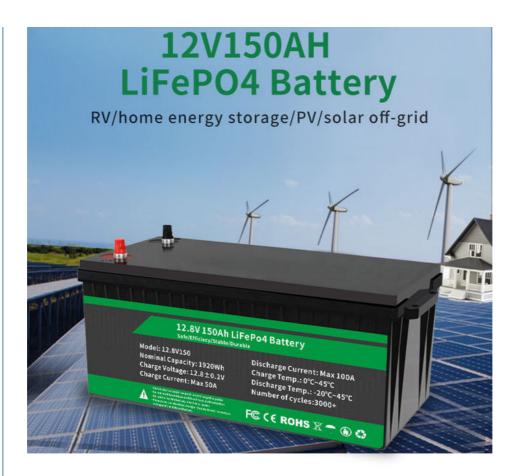

### **Product Specification**

• Charge Voltage: 14.6V±0.2V

• Installation: IP65

OEM/ODM: Accepatable
 Specification: 12.8V150AH
 Peak Current: 240A (<3s)</li>
 Terminal Type: Anderson Plug
 Battery Size: 560x300x235mm

### **Technical Parameters:**

| Product Name                 | 12.8V 150ah Lifepo4 Battery Pack                            |
|------------------------------|-------------------------------------------------------------|
| Battery size                 | 560x300x235mm                                               |
| Specification                | 12.8V150AH                                                  |
| Terminal Type                | Anderson Plug                                               |
| Continuous discharge current | 120A                                                        |
| Charge Voltage               | 14.6V±0.2V                                                  |
| Cycle life                   | Deep Cycle Life 4000 Times, Life Span Is More Than 10 Years |
| BMS function                 | Overcharge, Overdischarge, Overcurrent, Short Circuit, Etc. |
| Installation                 | IP65                                                        |
| Discharge Cut-off Voltage    | 10V                                                         |