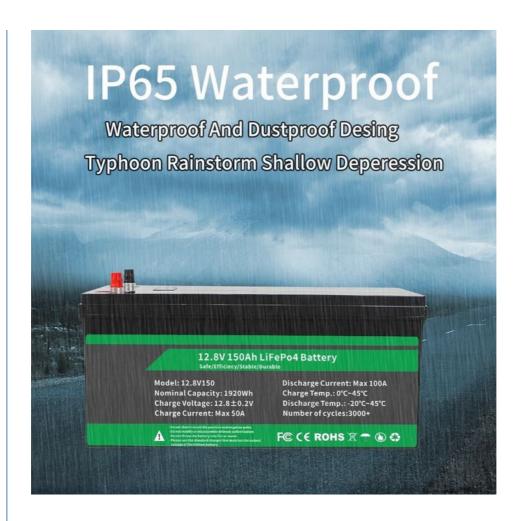

### **Product Specification**

• Charge Voltage: 14.6V±0.2V

• Installation: IP65

OEM/ODM: Accepatable
 Specification: 12.8V150AH
 Peak Current: 240A (<3s)</li>
 Terminal Type: Anderson Plug
 Battery Size: 560x300x235mm

### **Technical Parameters:**

| Product Name                 | 12.8V 150ah Lifepo4 Battery Pack                            |
|------------------------------|-------------------------------------------------------------|
| Battery size                 | 560x300x235mm                                               |
| Specification                | 12.8V150AH                                                  |
| Terminal Type                | Anderson Plug                                               |
| Continuous discharge current | 120A                                                        |
| Charge Voltage               | 14.6V±0.2V                                                  |
| Cycle life                   | Deep Cycle Life 4000 Times, Life Span Is More Than 10 Years |
| BMS function                 | Overcharge, Overdischarge, Overcurrent, Short Circuit, Etc. |
| Installation                 | IP65                                                        |
| Discharge Cut-off Voltage    | 10V                                                         |