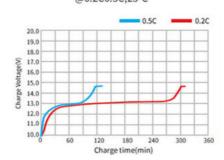

## **Battery Characteristic Curve**

Different Rate Discharge Curve @25°C

Charge Characteristics of capacity-voltage  $@0.2C\&.0.5C,25^{\circ}C$ 

Different Temperature Discharge Curve @0.5C,25°C

Charge Characteristics of time-voltage @0.2C0.5C,25°C