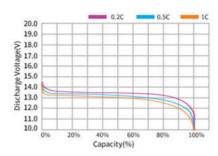

## **Battery Characteristic Curve**

Different Rate Discharge Curve @25°C

Charge Characteristics of capacity-voltage  $@0.2C\&.0.5C,25^{\circ}C$ 

Different Temperature Discharge Curve @0.5C,25°C

Charge Characteristics of time-voltage @0.2C0.5C,25°C