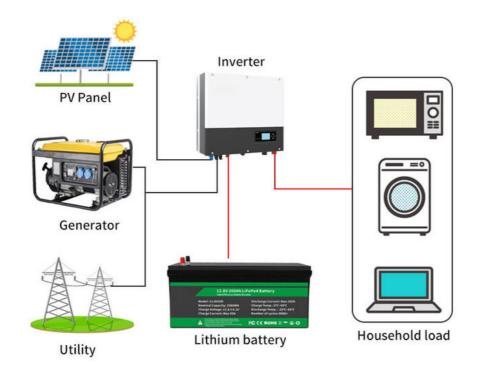

### 12v(12.8V)400Ah Battery System

It is also well-suited for use in solar power systems, backup power supplies, and other applications where reliable and efficient power is required. With its high capacity and long life cycle, the Enook Battery Pack is a great choice for anyone looking for a high-quality Lithium Ion Battery Pack.

## **Application Scope**

**Outdoor Activities** 

Solar

Power Backup

**Golf Cart** 