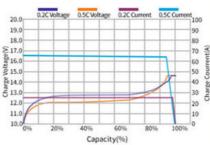

## **Battery Characteristic Curve**

Different Rate Discharge Curve @25°C

Charge Characteristics of capacity-voltage  $@0.2C\&.0.5C,25^{\circ}C$ 

Different Temperature Discharge Curve @0.5C,25°C

Charge Characteristics of time-voltage @0.2C0.5C,25°C