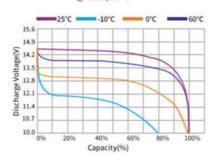

## **Battery Characteristic Curve**

Different Rate Discharge Curve @25°C

Charge Characteristics of capacity-voltage  $@0.2C\&.0.5C,25^{\circ}C$ 

Different Temperature Discharge Curve @0.5C,25°C

Charge Characteristics of time-voltage @0.2C0.5C,25°C