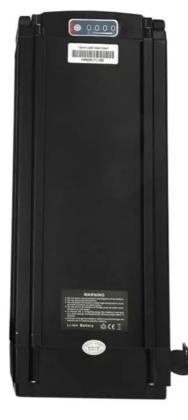

### Battery level light

- 1 Red 3 Green---100 % 1 Red 2 Green---75%
- 1 Red 1 Green---50 %
- 1 Red 0 Green---25%

## Charging port

Portable extraction, convenient extraction and charging

## Discharge socket

Discharge cable connect to bike controller power canble Red for positive " +" Black for negative "-"