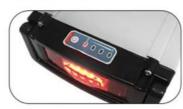

### Battery level light

- 1 Red 3 Green---100 % 1 Red 2 Green---75%
- 1 Red 1 Green---50 %
- 1 Red 0 Green---25%

## **Battery level light**

Press the button the light will turn on

- 1 Red 3 Green---100 %
- 1 Red 2 Green---75%
- 1 Red 1 Green---50 %
- 1 Red 0 Green---25%