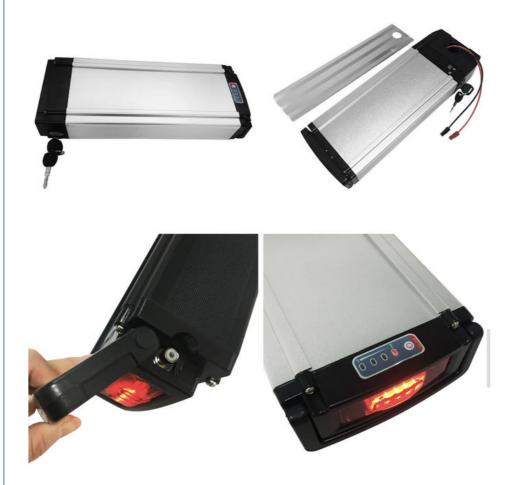

### Battery level light

- 1 Red 3 Green---100 % 1 Red 2 Green---75%
- 1 Red 1 Green---50 %
- 1 Red 0 Green---25%

## Battery install plate

Battery install plate . This plate will be installed on the battery when we ship. You can take it off by thekey and install it on the bike frame by screw , Thenput the battery on it .

## Charging port

Portable extraction, convenient extraction and charging

## Discharge socket

Discharge cable connect to bike controller power canble Red for positive " +" Black for negative "-"

### Safe lock (a)

lock use to lock the battery on he

## **Charging port**

Portable extraction, convenient extraction and charging

### Discharge socket

Discharge cable connect to bike controller power canble Red for positive " +"
Black for negative "-"