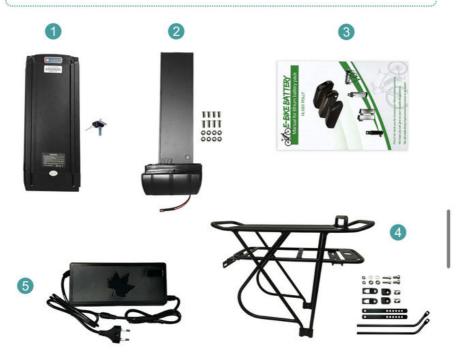

## **PACKAGE**

- Ebike battery & 2keys
- Battery fit plate and parts
- User manual
- Rear rack and fixed parts

6 Charger and AC wire

Note: If only buy 1 single battery, the shipment does not include 2 4