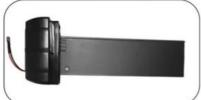

## Battery install plate

Battery install plate . This plate will be installed on the battery when we ship. You can take it off by thekey and install it on the bike frame by screw , Thenput the battery on it .

### Safe lock (a)

lock use to lock the battery on he