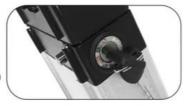

tever lies ahead on the road or trail.

### Battery level light



- 1 Red 3 Green---100 % 1 Red 2 Green---75%
- 1 Red 1 Green---50 %
- 1 Red 0 Green---25%





## Battery install plate



Battery install plate . This plate will be installed on the battery when we ship. You can take it off by thekey and install it on the bike frame by screw , Thenput the battery on it .

## Charging port



Portable extraction, convenient extraction and charging



## Discharge socket



Discharge cable connect to bike controller power canble Red for positive " +" Black for negative "-"



## **Battery level light**

Press the button the light will turn on

- 1 Red 3 Green---100 %
- 1 Red 2 Green---75%
- 1 Red 1 Green---50 %
- 1 Red 0 Green---25%



### Safe lock (a)



lock use to lock the battery on he







## **Charging port**

Portable extraction, convenient extraction and charging



### Discharge socket

Discharge cable connect to bike controller power canble Red for positive " +"
Black for negative "-"



## **Features:**

Product Name: E Bike Battery

Application: Electric Bike/ Bicycle/ Motorcycle/ Ebike

Outer case: Aluminum Alloy Shell

Size: Customized Case: Rear Rack

Storage Temperature Range: Relative Humidity: 45-75%

Pressure: 86-106KPa
Lithium ion battery

# Care About The Battery Quality?





## **Technical Parameters:**

| Parameter                 | Specification                                              |
|---------------------------|------------------------------------------------------------|
| Storage Temperature Range | Relative Humidity: 45-75% Pressure: 86-