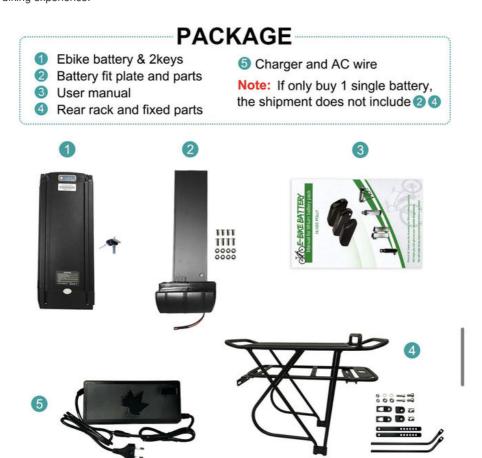

## **PACKAGE**

- Ebike battery & 2keys
- Battery fit plate and parts
- User manual
- Rear rack and fixed parts

6 Charger and AC wire

Note: If only buy 1 single battery, the shipment does not include 2 4