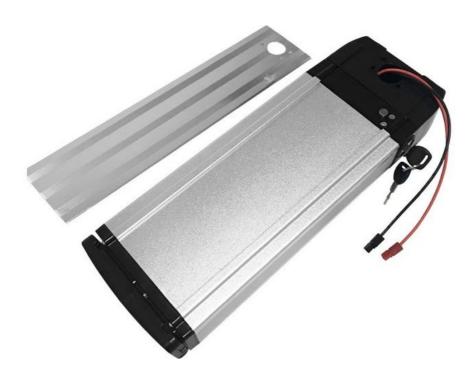

### Battery level light

- 1 Red 3 Green---100 % 1 Red 2 Green---75%
- 1 Red 1 Green---50 %
- 1 Red 0 Green---25%

## Battery install plate

Battery install plate . This plate will be installed on the battery when we ship. You can take it off by thekey and install it on the bike frame by screw , Thenput the battery on it .

## Charging port

Portable extraction, convenient extraction and charging

## Discharge socket

Discharge cable connect to bike controller power canble Red for positive " +" Black for negative "-"

### Safe lock (a)

lock use to lock the battery on he