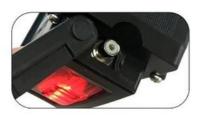

## **Battery level light**

Press the button the light will turn on

- 1 Red 3 Green---100 %
- 1 Red 2 Green---75%
- 1 Red 1 Green---50 %
- 1 Red 0 Green---25%