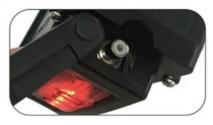

### Battery level light

- 1 Red 3 Green---100 % 1 Red 2 Green---75%
- 1 Red 1 Green---50 %
- 1 Red 0 Green---25%

## **Battery level light**

Press the button the light will turn on

- 1 Red 3 Green---100 %
- 1 Red 2 Green---75%
- 1 Red 1 Green---50 %
- 1 Red 0 Green---25%