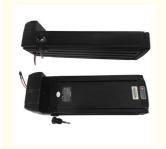

## **Product Specification**

• Storage Temperature Relative Humidity:45-75% Pressure: 86-

106KPa Range:

• Battery Name: Rear Rack Ebike Battery Pack

• Outer Case: Aluminum Alloy Shell

· Case: Rear Rack · Color: Sliver

**Aluminum Alloy Shell Ebike Battery Pack** 

## **Features:**

Product Name: E Bike Battery

Application: Electric Bike/ Bicycle/ Motorcycle/ Ebike

Outer case: Aluminum Alloy Shell

Size: Customized Case: Rear Rack

Storage Temperature Range: Relative Humidity: 45-75%