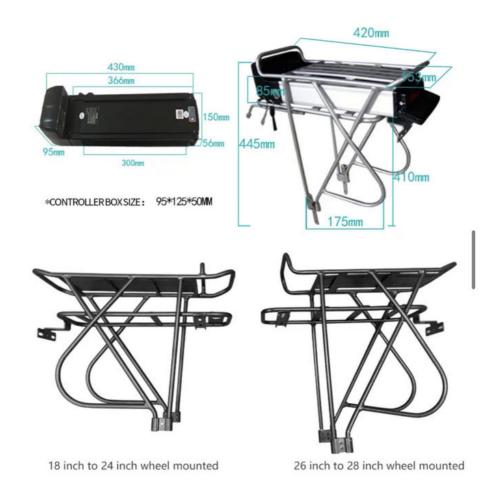

## Battery install plate

Battery install plate . This plate will be installed on the battery when we ship. You can take it off by thekey and install it on the bike frame by screw , Thenput the battery on it .

## **PACKAGE**

- Ebike battery & 2keys
- Battery fit plate and parts
- User manual
- Rear rack and fixed parts

6 Charger and AC wire

Note: If only buy 1 single battery, the shipment does not include 2 4