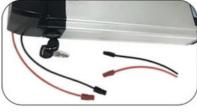

## Charging port

Portable extraction, convenient extraction and charging

## Discharge socket

Discharge cable connect to bike controller power canble Red for positive " +" Black for negative "-"

## **Charging port**

Portable extraction, convenient extraction and charging

### Discharge socket

Discharge cable connect to bike controller power canble Red for positive " +"
Black for negative "-"