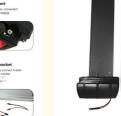

## Battery install plate

Battery install plate . This plate will be installed on the battery when we ship. You can take it off by thekey and install it on the bike frame by screw , Thenput the battery on it .

### Safe lock (a)

lock use to lock the battery on he