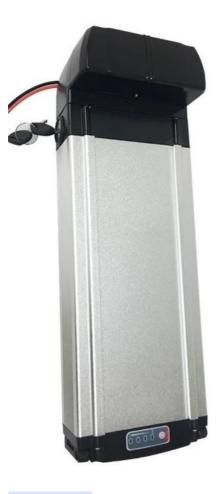

## Battery install plate

Battery install plate . This plate will be installed on the battery when we ship. You can take it off by thekey and install it on the bike frame by screw , Thenput the battery on it .