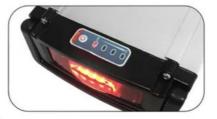

### Battery level light

- 1 Red 3 Green---100 % 1 Red 2 Green---75%
- 1 Red 1 Green---50 %
- 1 Red 0 Green---25%

## **Battery level light**

Press the button the light will turn on

- 1 Red 3 Green---100 %
- 1 Red 2 Green---75%
- 1 Red 1 Green---50 %
- 1 Red 0 Green---25%