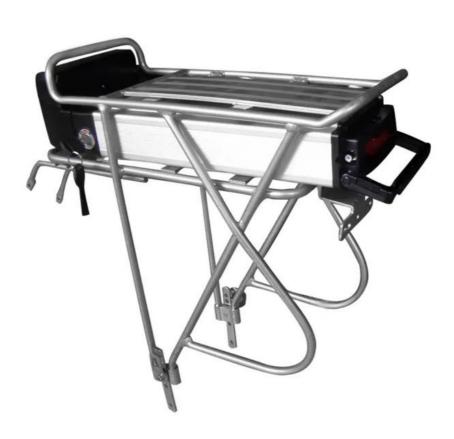

## **Product Specification**

• Storage Temperature Relative Humidity:45-75% Pressure: 86-

106KPa Range:

• Battery Name: Rear Rack Ebike Battery Pack

• Outer Case: Aluminum Alloy Shell

· Case: Rear Rack · Color: Sliver

## Battery install plate

Battery install plate . This plate will be installed on the battery when we ship. You can take it off by thekey and install it on the bike frame by screw , Thenput the battery on it .