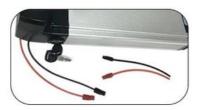

## Charging port

Portable extraction, convenient extraction and charging

## Discharge socket

Discharge cable connect to bike controller power canble Red for positive " +" Black for negative "-"

## **Charging port**

Portable extraction, convenient extraction and charging

### Discharge socket

Discharge cable connect to bike controller power canble Red for positive " +"
Black for negative "-"