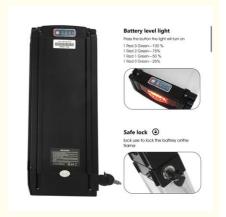

### Battery level light

- 1 Red 3 Green---100 % 1 Red 2 Green---75%
- 1 Red 1 Green---50 %
- 1 Red 0 Green---25%

## **Battery level light**

Press the button the light will turn on

- 1 Red 3 Green---100 %
- 1 Red 2 Green---75%
- 1 Red 1 Green---50 %
- 1 Red 0 Green---25%

### Safe lock (a)

lock use to lock the battery on he