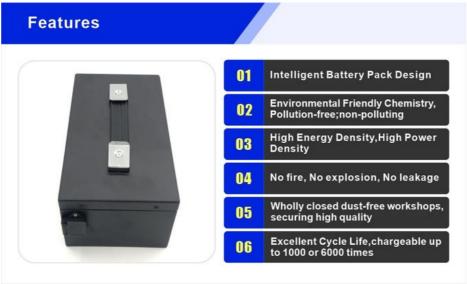

Key Features

Type: The E Scooter Battery is a Li-Ion battery, which is widely recognized as one of the best battery chemistries for electric vehicles due to its high energy density and reliability.

Certifications: Our battery is CE, RoHS, and UN38.3 certified, ensuring that it meets the highest safety and quality standards.

Voltage/Capacity: The E Scooter Battery is available in a wide range of voltage and capacity options, including 12V, 24V, 36V, 48V, 60V, 72V, and 45Ah. This allows you to choose the perfect combination for your electric scooter, depending on your power and range needs

Weight: We understand that every scooter is different, and that's why we offer customized weight options for our batteries. This means you can get a battery that is light enough to not affect your scooter's performance, yet powerful enough to give you the ride you desire.

**Voltage:** Our 36V battery is specifically designed for electric scooters, providing the right amount of voltage to ensure a smooth and powerful ride. It is a perfect balance between performance and efficiency, making it a popular choice among riders. Why Choose E Scooter Battery?