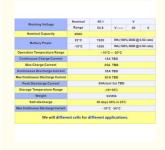

# **EQUIPMENT**

We use high quality cells, 18650 26650 21700 Lifepo4 A grade

| Working Voltage                  | Nominal             | 48.1 | V                         |    |   |
|----------------------------------|---------------------|------|---------------------------|----|---|
|                                  | Range               | 54.6 | V                         | 40 | V |
| Nominal Capacity                 | 40Ah                |      |                           |    |   |
| Battery Power                    | 25°C                | 1920 | Wh (100% DOD @ 0.5C rate) |    |   |
|                                  | -10°C               | 1500 | Wh (100% DOD @ 0.5C rate  |    |   |
| Operation Temperature Range      | - 10°C 50°C         |      |                           |    |   |
| Continuous Charge Current        | 15A TBD             |      |                           |    |   |
| Max Charge Current               | 25A TBD             |      |                           |    |   |
| Continuous Discharge Current     | 35A TBD             |      |                           |    |   |
| Max Continuous Discharge Current | 30 A TBD            |      |                           |    |   |
| Peak Discharge Current           | 50A(last 3s) TBD    |      |                           |    |   |
| Storage Temperature Range        | -10~35°C            |      |                           |    |   |
| Weight                           | ≤33KG               |      |                           |    |   |
| Self-discharge                   | 30 days ≤5% in 25°C |      |                           |    |   |
| Max Continuous Discharge Current | -10°C −50°C         |      |                           |    |   |