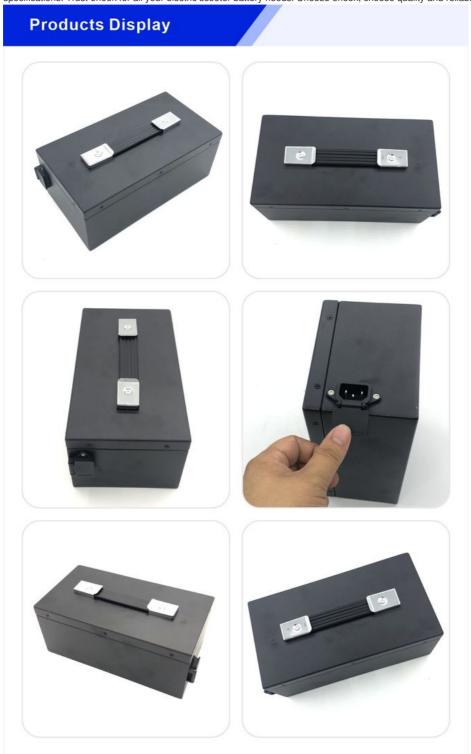

irements. That's why we offer a range of customized services to meet your specific needs. Whether you need a lithium ion electric scooter battery or a specific size and weight, we have you covered.

Our electric scooter battery 36v is designed to provide reliable and long-lasting power for your electric scooter. With our customized services, you can choose the voltage, weight, and cycle life that best suits your needs. Our batteries are manufactured in China and have obtained CE, RoHS, and UN38.3 certifications, ensuring their quality and safety.

With our customized services, you can have peace of mind knowing that your electric scooter battery is tailored to your exact specifications. Trust enook for all your electric scooter battery needs. Choose enook, choose quality and reliability.



#### Packing and Shipping:

E Scooter Battery Packaging and Shipping

Packaging:

The E Scooter Battery will be packaged using high-quality materials to ensure safe transportation and delivery. The packaging will consist of:

Sturdy cardboard box to protect the battery during transport

Bubble wrap or foam padding to provide additional cushioning

Protective packaging materials to prevent damage from moisture or impact

Clear labeling and instructions for handling and storage

#### Shipping:

We offer worldwide shipping for our E Scooter Battery. Shipping rates and delivery times may vary depending on the destination. The battery will be shipped using a reliable courier service and will include:

Secure packaging to protect the battery during transit

Tracking number for easy monitoring