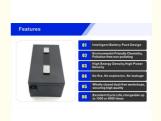

Key Features

Type: The E Scooter Battery is a Li-Ion battery, which is widely recognized as one of the best battery chemistries for electric vehicles due to its high energy density and reliability.

Certifications: Our battery is CE, RoHS, and UN38.3 certified, ensuring that it meets the highest safety and quality standards.

Voltage/Capacity: The E Scooter Battery is available in a wide range of voltage and capacity options, including 12V, 24V, 36V, 48V, 60V, 72V, and 45Ah. This allows you to choose the perfect combination for your electric scooter, depending on your power and range needs

Weight: We understand that every scooter is different, and that's why we offer customized weight options for our batteries. This means you can get a battery that is light enough to not affect your scooter's performance, yet powerful enough to give you the ride you desire.

**Voltage:** Our 36V battery is specifically designed for electric scooters, providing the right amount of voltage to ensure a smooth and powerful ride. It is a perfect balance between performance and efficiency, making it a popular choice among riders. Why Choose E Scooter Battery?