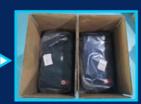

#### Packing and Shipping:

Packaging and Shipping of LifePo4 Lithium Ion Battery

The LifePo4 Lithium Ion Battery is carefully packaged and shipped to ensure safe delivery to our customers. We understand the importance of handling and shipping lithium ion batteries properly to prevent any damage or safety hazards. Therefore, we have implemented strict packaging and shipping processes to ensure the highest quality of our products.

Each battery is individually packed in a sturdy and shock-resistant box to protect it during transit. The boxes are then placed in a larger, durable carton box with sufficient padding and cushioning materials to prevent any movement or impact during shipping. This provides an extra layer of protection to the batteries and minimizes the risk of any damage.