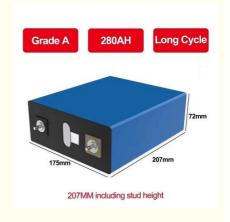

#### **Model List & Parameters Product** Advantages Lf32 3.20 1.5 148.3±0.8 26.7±0.5 32 730±50 94.3±0.5 1500 (0.5C/0.5C) LF50F 3.20 50 2.0 1035±100 129.8±0.5 148.3±0.5 26.7±0.5 LF90K 3.20 0.5 1994±50 200.5±0.5 130.3±0.3 36.7±0.5 90 (1c/1C) 2000 (0.5C/0.5C) LF100MA 3.20 118.5±0.5 160.0±0.8 50.1±0.5 101 0.5 1920±100 LF100LA 4000 (0.5C/0.5C) 3.20 1980±60 200.5±0.5 130.3±0.5 36.35±0.5 Lf105 105 0.32 4000 (0.5C/0.5C) Lf160 3.20 160 0.21 3000±100 153.5±0.5 173.9±0.5 53.85±0.5 4000 (0.5C/0.5C) Lf173 3.20 173 0.25 3190±96 207.5±0.5 173.9±0.5 41.06+0.5 4000 (0.5C/0.5C) Lf230 3.20 230 4140±124 207.2±0.5 173.9±0.5 53.85±0.5 6000 (0.5C/0.5C) LF280K 3.20 207.2±0.5 173.7+0.5 72.0+1.0 280 0.25 5420±300 4000 (0.5C/0.5C) Lf304 0.16 173.7±0.5 71.70.8 3.20 304 5450±164 207.2±0.5

#### **Product Specification**

• Battery Type: 3.2V 100Ah Lifepo4 Battery

Application: E-bike

OEM/ODM: Yes(Accepted)
 Capacity: Customized
 Weight: 1920±100G

Size: 118.5(H)\*160(W)\*50.1(T)
 Package: ABS/Metal Case Or OEM