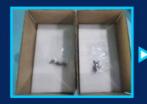

Each battery is individually packed in a sturdy and shock-resistant box to protect it during transit. The boxes are then placed in a larger, durable carton box with sufficient padding and cushioning materials to prevent any movement or impact during shipping. This provides an extra layer of protection to the batteries and minimizes the risk of any damage.

In addition, our packaging also includes clear labeling and handling instructions to ensure that our customers receive the batteries in good condition. We also include safety precautions and warnings to educate our customers on the proper handling and usage of the batteries.