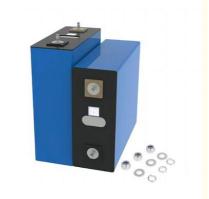

The LifePo4 Lithium Ion Battery comes with two package options - ABS/Metal Case or OEM. The ABS/Metal Case package is a sturdy and durable option, perfect for outdoor activities. The OEM option allows for customization according to specific device requirements, ensuring a perfect fit for your device.

#### Packing and Shipping:

Packaging and Shipping of LifePo4 Lithium Ion Battery

The LifePo4 Lithium Ion Battery is carefully packaged and shipped to ensure safe delivery to our customers. We understand the importance of handling and shipping lithium ion batteries properly to prevent any damage or safety hazards. Therefore, we have implemented strict packaging and shipping processes to ensure the highest quality of our products.

Each battery is individually packed in a sturdy and shock-resistant box to protect it during transit. The boxes are then placed in a larger, durable carton box with sufficient padding and cushioning materials to prevent any movement or impact during shipping. This provides an extra layer of protection to the batteries and minimizes the risk of any damage.