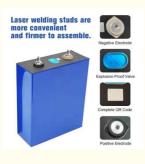

#### **Product Description:**

Product Overview: LifePo4 Lithium Ion Battery

The LifePo4 Lithium Ion Battery is a high-quality, customized battery pack designed for use in various electronic devices such as electric bikes, mountain bikes, motorcycles, and bicycles. This battery is known for its long-lasting performance, durability, and safety features. Package Options: ABS/Metal Case or OEM

The LifePo4 Lithium Ion Battery comes with two package options - ABS/Metal Case or OEM. The ABS/Metal Case package is a sturdy and durable option, perfect for outdoor activities. The OEM option allows for customization according to specific device requirements, ensuring a perfect fit for your device.