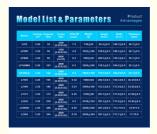

#### **Model List & Parameters Product** Advantages Lf32 3.20 1.5 148.3±0.8 26.7±0.5 32 730±50 94.3±0.5 1500 (0.5C/0.5C) LF50F 3.20 50 2.0 1035±100 129.8±0.5 148.3±0.5 26.7±0.5 LF90K 3.20 0.5 1994±50 200.5±0.5 130.3±0.3 36.7±0.5 90 (1c/1C) 2000 (0.5C/0.5C) LF100MA 3.20 118.5±0.5 160.0±0.8 50.1±0.5 101 0.5 1920±100 LF100LA 4000 (0.5C/0.5C) 3.20 1980±60 200.5±0.5 130.3±0.5 36.35±0.5 Lf105 105 0.32 4000 (0.5C/0.5C) Lf160 3.20 160 0.21 3000±100 153.5±0.5 173.9±0.5 53.85±0.5 4000 (0.5C/0.5C) Lf173 3.20 173 0.25 3190±96 207.5±0.5 173.9±0.5 41.06+0.5 4000 (0.5C/0.5C) Lf230 3.20 230 4140±124 207.2±0.5 173.9±0.5 53.85±0.5 6000 (0.5C/0.5C) LF280K 3.20 207.2±0.5 173.7+0.5 72.0+1.0 280 0.25 5420±300 4000 (0.5C/0.5C) Lf304 0.16 173.7±0.5 71.70.8 3.20 304 5450±164 207.2±0.5