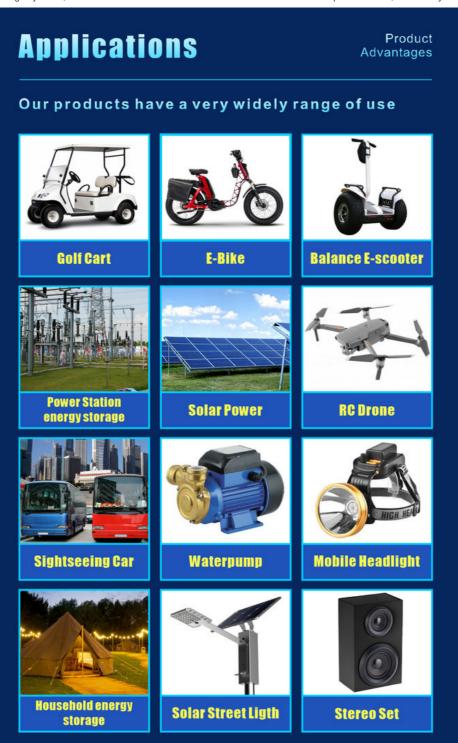

#### **Applications:**

enook 3.2V Lifepo4 Lithium Ion Battery

Reliable Power Source for E-Bikes

The enook 3.2V Lifepo4 Lithium Ion Battery is a high-performance and reliable power source for e-bikes. It is designed to provide a long-lasting and stable power supply for your e-bike, ensuring a smooth and enjoyable ride every time. With its advanced technology and superior performance, it is the perfect choice for your e-bike battery needs.

Suitable for Various Applications and Scenarios

The enook 3.2V Lifepo4 Lithium Ion Battery is not just limited to e-bikes. Its versatile design and high performance make it suitable for various other applications and scenarios. It can be used in electric scooters, electric motorcycles, electric wheelchairs, solar energy storage systems, and more. Wherever there is a need for a reliable and efficient power source, this battery can deliver.