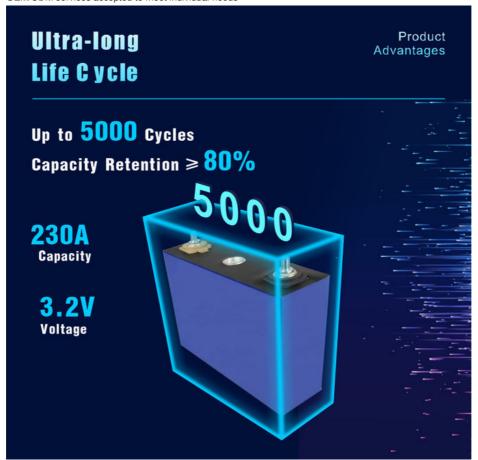

The LifePo4 Lithium Ion Battery has a standard rating cycle of 2000 (0.5C/0.5C), meaning it can be charged and discharged up to 2000 times without significant loss in performance. This makes it a cost-effective option as it does not need to be replaced frequently. OEM/ODM: Yes (Accepted)

Long Cycle Life for Durability

The enook 3.2V Lifepo4 Lithium Ion Battery has a standard rating cycle of 2000 (0.5C/0.5C), ensuring a long cycle life for your e-bike battery. This means you can rely on it for multiple rides without worrying about its performance or lifespan. With proper care and maintenance, this battery can last for many years to come.