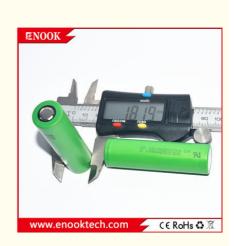

## E Bike 18650 Battery Cell 3.6V 2100mAh 30A Max Continuous Discharge Battery

## **Product Specification**

| Highlight:                   | E Bike 18650 Battery Cell,<br>18650 Battery Cell 3 6V |
|------------------------------|-------------------------------------------------------|
| Discharging     Temperature: | -20°C~75°C                                            |
| Charging Termperature:       | : 0°C~50°C                                            |
| Voltage:                     | 3.7v~ 4.2v                                            |
| Warranty:                    | 1years                                                |
| • Type:                      | Flat Top                                              |
| • Size:                      | 18.*65mm                                              |
| • Weight:                    | 50g                                                   |
|                              |                                                       |