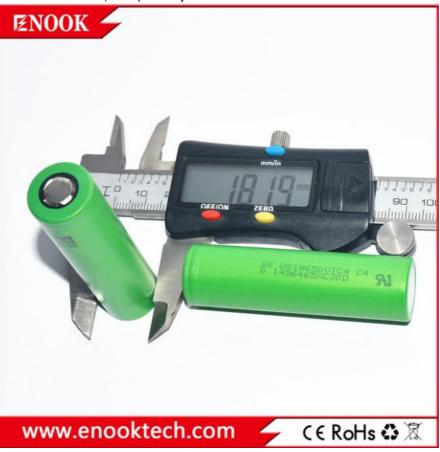

## **Product Specification**

| Highlight:                   | E Bike 18650 Battery Cell,<br>18650 Battery Cell 3 6V |
|------------------------------|-------------------------------------------------------|
| Discharging     Temperature: | -20°C~75°C                                            |
| Charging Termperature:       | : 0°C~50°C                                            |
| Voltage:                     | 3.7v~ 4.2v                                            |
| Warranty:                    | 1years                                                |
| • Type:                      | Flat Top                                              |
| • Size:                      | 18.*65mm                                              |
| • Weight:                    | 50g                                                   |
|                              |                                                       |

#### **Product Description:**

| Battery Name                                                                         | VTC4 18650 2100mAh 30A Li-ion batte | ery                  |
|--------------------------------------------------------------------------------------|-------------------------------------|----------------------|
| Size                                                                                 | Weight:                             | 50g                  |
|                                                                                      | Length:                             | 65mm                 |
|                                                                                      | Diamter:                            | 18mm                 |
| Info                                                                                 | Top:                                | flat top             |
|                                                                                      | Bottom:                             | non-procted          |
| Capacity                                                                             | Typical Capacity:                   | 2100mAh              |
|                                                                                      | Min capacity:                       | 2000mAh              |
| Current                                                                              | Max continuous discharge current:   | 30A                  |
|                                                                                      | Max charge current:                 | 2000mA(1C)           |
| Cycle life                                                                           | 500 times                           |                      |
| Battery WH                                                                           | 125WH\Kg                            |                      |
| Voltage                                                                              | Voltage:                            | 3.7V                 |
|                                                                                      | Full Charge voltage:                | 4.2V                 |
|                                                                                      | Discharge cut-off voltage:          | 2.5V                 |
| Dishcarge temperature range:<br>Shcarge temperature range:<br>Temperature<br>Storage | Dishcarge temperature range:        | -10°C-60°C           |
|                                                                                      | Shcarge temperature range:          | 0°C—40°C             |
|                                                                                      |                                     | 1 year: -20°C-25°C   |
|                                                                                      | Storage                             | 3 months: -20°C-45°C |
|                                                                                      |                                     | 1 month: -20°C-60°C  |