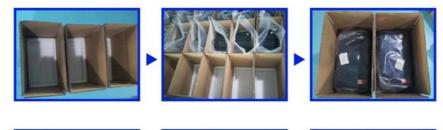

#### **Packing and Shipping:**

Packaging and Shipping

18650 batteries must be packaged with extreme care. Each battery must be individually wrapped in an insulated material designed to prevent shorts. The entire package must be placed in a static-resistant bag or box before being shipped. Batteries must never be shipped in bulk or loose without proper packaging.

Batteries should always be shipped via a tracked courier such as FedEx or UPS. The courier should be notified of the battery shipment and the package must be labeled as containing hazardous materials. The package should also be marked with the proper shipping class, such as Class 8, for lithium batteries.