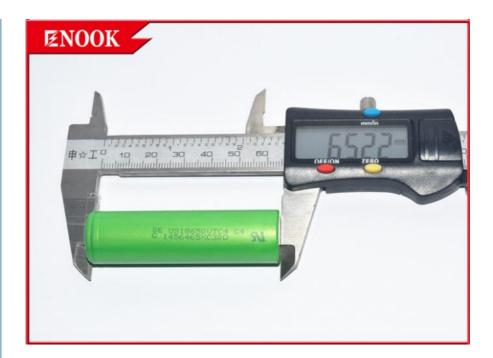

## **Product Specification**

| Highlight:                   | E Bike 18650 Battery Cell,<br>18650 Battery Cell 3 6V |
|------------------------------|-------------------------------------------------------|
| Discharging     Temperature: | -20°C~75°C                                            |
| Charging Termperature:       | : 0°C~50°C                                            |
| Voltage:                     | 3.7v~ 4.2v                                            |
| Warranty:                    | 1years                                                |
| • Type:                      | Flat Top                                              |
| • Size:                      | 18.*65mm                                              |
| • Weight:                    | 50g                                                   |
|                              |                                                       |

#### **Product Description:**

| Battery Name                                                                         | VTC4 18650 2100mAh 30A Li-ion batte | ery                  |
|--------------------------------------------------------------------------------------|-------------------------------------|----------------------|
| Size                                                                                 | Weight:                             | 50g                  |
|                                                                                      | Length:                             | 65mm                 |
|                                                                                      | Diamter:                            | 18mm                 |
| Info                                                                                 | Top:                                | flat top             |
|                                                                                      | Bottom:                             | non-procted          |
| Capacity                                                                             | Typical Capacity:                   | 2100mAh              |
|                                                                                      | Min capacity:                       | 2000mAh              |
| Current                                                                              | Max continuous discharge current:   | 30A                  |
|                                                                                      | Max charge current:                 | 2000mA(1C)           |
| Cycle life                                                                           | 500 times                           |                      |
| Battery WH                                                                           | 125WH\Kg                            |                      |
| Voltage                                                                              | Voltage:                            | 3.7V                 |
|                                                                                      | Full Charge voltage:                | 4.2V                 |
|                                                                                      | Discharge cut-off voltage:          | 2.5V                 |
| Dishcarge temperature range:<br>Shcarge temperature range:<br>Temperature<br>Storage | Dishcarge temperature range:        | -10°C-60°C           |
|                                                                                      | Shcarge temperature range:          | 0°C—40°C             |
|                                                                                      |                                     | 1 year: -20°C-25°C   |
|                                                                                      | Storage                             | 3 months: -20°C-45°C |
|                                                                                      |                                     | 1 month: -20°C-60°C  |