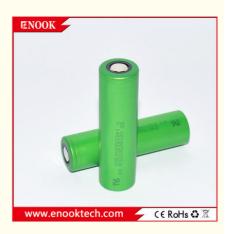

## E Bike Battery 3.6V 18650 US18650VTC4 2100mAh 18650 30A Max Continuous Discharge Screwdriver Battery For Sony VTC4

#### **Product Description:**

| Battery Name                                                                         | VTC4 18650 2100mAh 30A Li-ion batte | ery                  |
|--------------------------------------------------------------------------------------|-------------------------------------|----------------------|
| Size                                                                                 | Weight:                             | 50g                  |
|                                                                                      | Length:                             | 65mm                 |
|                                                                                      | Diamter:                            | 18mm                 |
| Info                                                                                 | Top:                                | flat top             |
|                                                                                      | Bottom:                             | non-procted          |
| Capacity                                                                             | Typical Capacity:                   | 2100mAh              |
|                                                                                      | Min capacity:                       | 2000mAh              |
| Current                                                                              | Max continuous discharge current:   | 30A                  |
|                                                                                      | Max charge current:                 | 2000mA(1C)           |
| Cycle life                                                                           | 500 times                           |                      |
| Battery WH                                                                           | 125WH\Kg                            |                      |
| Voltage                                                                              | Voltage:                            | 3.7V                 |
|                                                                                      | Full Charge voltage:                | 4.2V                 |
|                                                                                      | Discharge cut-off voltage:          | 2.5V                 |
| Dishcarge temperature range:<br>Shcarge temperature range:<br>Temperature<br>Storage | Dishcarge temperature range:        | -10°C-60°C           |
|                                                                                      | Shcarge temperature range:          | 0°C—40°C             |
|                                                                                      |                                     | 1 year: -20°C-25°C   |
|                                                                                      | Storage                             | 3 months: -20°C-45°C |
|                                                                                      |                                     | 1 month: -20°C-60°C  |